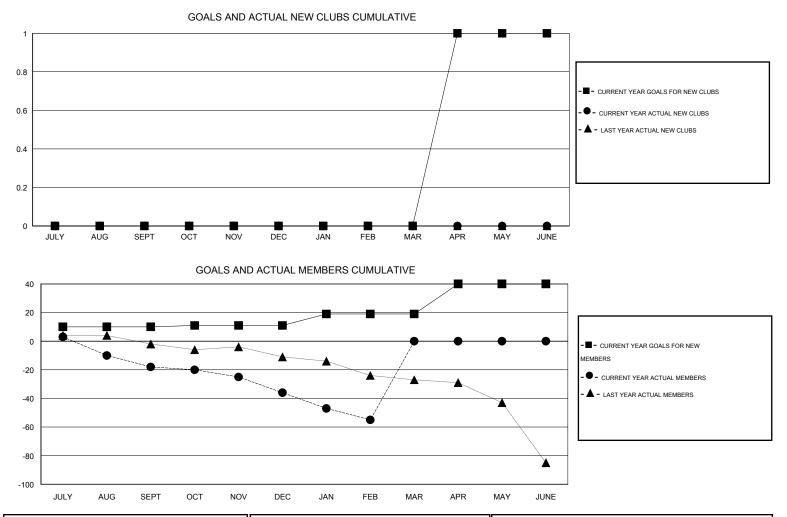

## LOCATION AUSTRALIA

 $\mathsf{GMT} \; \mathsf{CA} \; 7$ 

|               |                  | Clubs             |                  |                  | Members               |                    |                                     |                    |                  |  |
|---------------|------------------|-------------------|------------------|------------------|-----------------------|--------------------|-------------------------------------|--------------------|------------------|--|
|               | RESU             | LTS FOR 2014-2015 | i                |                  | RESULTS FOR 2014-2015 |                    |                                     |                    |                  |  |
| QUARTER       | NEW CLUB<br>GOAL | NEW CLUBS         | DROPPED<br>CLUBS | NET<br>GAIN/LOSS | QUARTER               | NEW MEMBER<br>GOAL | CHARTER AND<br>NEW MEMBERS<br>ADDED | DROPPED<br>MEMBERS | NET<br>GAIN/LOSS |  |
| JULY/AUG/SEPT | 0                | 0                 | 1                | -1               | JULY/AUG/SEPT         | 10                 | 18                                  | 36                 | -18              |  |
| OCT/NOV/DEC   | 0                | 0                 | 0                | 0                | OCT/NOV/DEC           | 1                  | 18                                  | 36                 | -18              |  |
| JAN/FEB/MAR   | 0                | 0                 | 0                | 0                | JAN/FEB/MAR           | 8                  | 13                                  | 32                 | -19              |  |
| APR/MAY/JUNE  | 1                | 0                 | 0                | 0                | APR/MAY/JUNE          | 21                 | 0                                   | 0                  | 0                |  |

| DROPPED CLUBS: 1 |     | 26 CLUBS OF 50 ADDED 1 OR MORE | GENDER DISTRIBUTION   |              |     |
|------------------|-----|--------------------------------|-----------------------|--------------|-----|
|                  |     | NEW MEMBERS                    | MALE                  | 510 (57.50%) |     |
| DROPPED MEMBERS  |     |                                | FEMALE                | 377 (42.50%) |     |
| DECEASED         | 5   | CLICK HERE FOR HEALTH          |                       |              | 252 |
| CLUB CANCELLED   | 0   | ASSESSMENT DATA                | FAMILY UNIT MEMBERS   |              | 126 |
| OTHER            | 99  |                                | HEAD OF HOUSEHOLD     |              |     |
| TOTAL            | 104 |                                | NON-HEAD OF HOUSEHOLD |              |     |